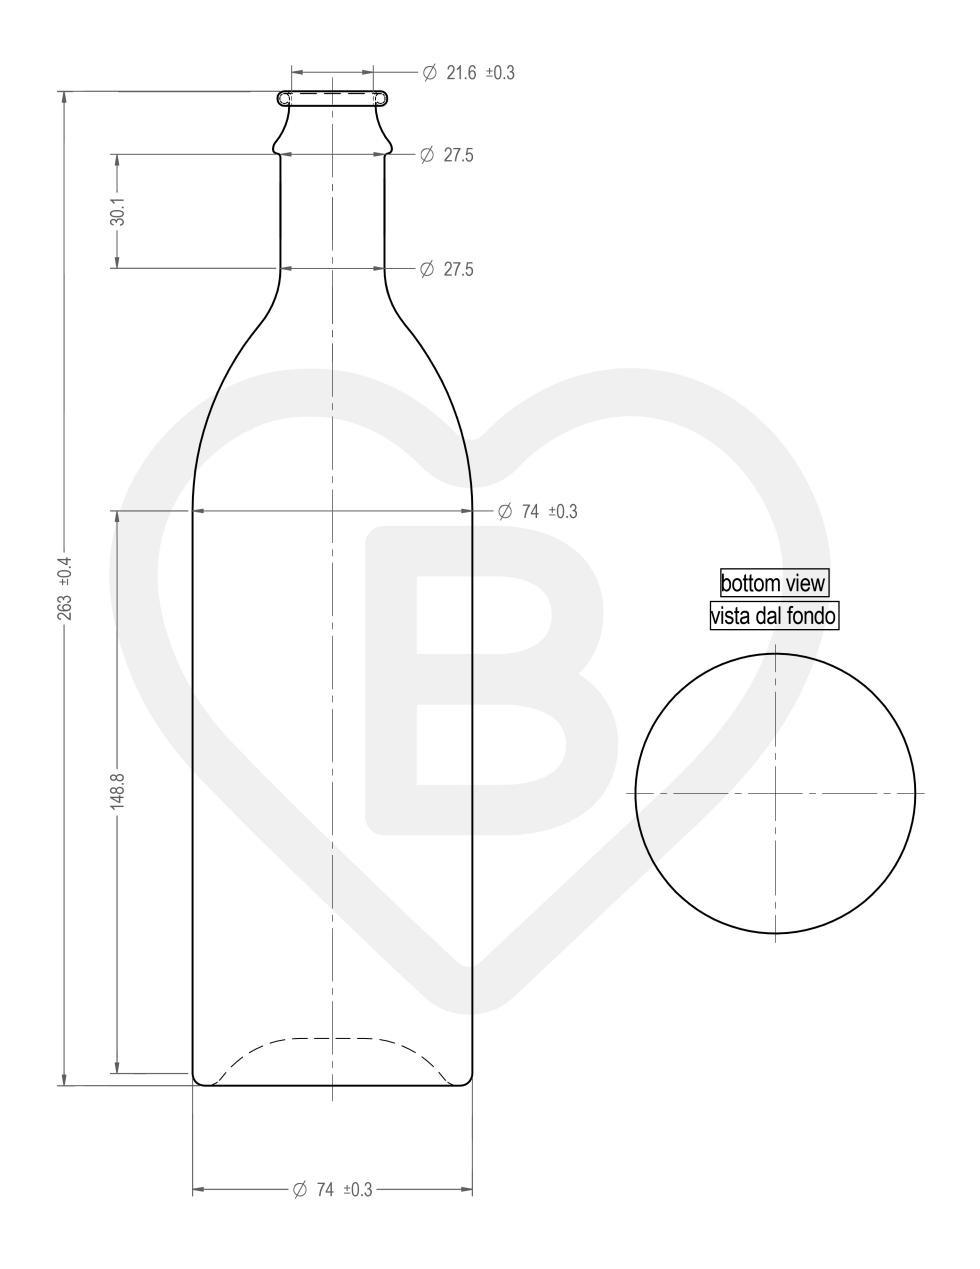

## LE QUOTE SONO ESPRESSE IN mm - SOLO QUELLE CON INDICAZIONE DI TOLLERANZA SONO IMPEGNATIVE DIMENSIONS ARE EXPRESSED IN mm - ONLY DIMENSIONS WITH TOLERANCES ARE MANDATORY

NOME / NAME
NEXT 750

|    | PACKAGING      |    |
|----|----------------|----|
| be | rlinpackaging. | eι |

| CAPACITÀ R.B. / BRIMFUL CAP. (c.c.): | 786±10    | SCALA / SCALE | DIS. N° / DWG NO.   |
|--------------------------------------|-----------|---------------|---------------------|
| PESO / WEIGHT (g.):                  | 100       | 1:1           | VB5318.06_C         |
| BOCCA / FINISH :                     | TAPPO CC  | RONA 29       |                     |
| RICHIESTO DA / REQUESTED BY:         | A. TONOLI |               | DATA / DATE         |
| ESEGUITO DA / DRAWN BY:              | E. CRIMAL | DI            | 07/03/2023          |
| APPROVATO DA / APPROVED BY:          | E. CRIMAL | DI            | FORMATO / SIZE : A3 |